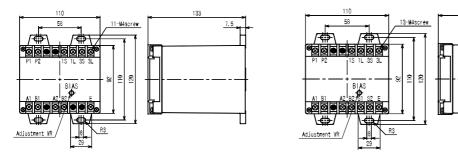

|              |               | 60Hz               |                            |                                              |                     |                                                         |

► Specify the frequency either 50Hz or 60Hz.

▶ In the case of rating exceeding those above, use a 110V, 5A (1A) meter together with a CT or a VT respectively.

Please use the meter in positive phase sequence.

► For standard scale, upper part shows receiving power and under part shows power transmission. Please specify if using in the reverse case.

(1) Without Aux. Supply

### **SCALE BOARD**

## **CONNECTION DIAGRAM**





7.5

(2) With Aux. Supply

#### **DIMENSIONS**



#### **ATTACHMENT TRANSDUCER (FSPT-83M-33)**

(1) Without Aux. Supply (Supplied by Input Voltage)





► At the time of installation, select a place with less mechanical shock, dust and corrosive gas, a place free from the affection of electromagnetic field of a heavy current bus or a saturable reactor nearby.

⊖ DAIICHI ELECTRONICS CO., LTD. http://www.daiichi-ele.co.jp

Electrical indicating meter Catalog e-99-024/-