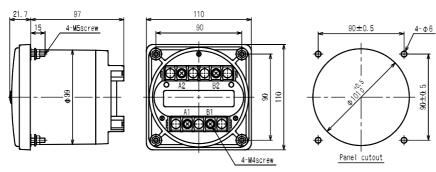

|                     |                                                         |
|         |              |               | 60Hz               |                            |                                              |                     |                                                         |

► Specify the frequency either 50Hz or 60Hz.

▶ In the case of rating exceeding those above, use a 110V, 5A (1A) meter together with a CT or a VT respectively.

Please use the meter in positive phase sequence.

► For standard scale, upper part shows receiving power and under part shows power transmission. Please specify if using in the reverse case.

(1) Without Aux. Supply

### **SCALE BOARD**

## **CONNECTION DIAGRAM**





7.5

(2) With Aux. Supply

#### **DIMENSIONS**



#### **ATTACHMENT TRANSDUCER (FSPT-83M-33)**

(1) Without Aux. Supply (Supplied by Input Voltage)





► At the time of installation, select a place with less mechanical shock, dust and corrosive gas, a place free from the affection of electromagnetic field of a heavy current bus or a saturable reactor nearby.

⊖ DAIICHI ELECTRONICS CO., LTD. http://www.daiichi-ele.co.jp

Electrical indicating meter Catalog e-99-024/-