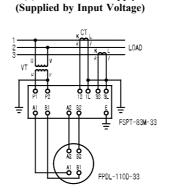

## **CONNECTION DIAGRAM**

7.5

(2) With Aux. Supply

#### **ATTACHMENT TRANSDUCER (FSPT-83M-33)**

(1) Without Aux. Supply (Supplied by Input Voltage)

► At the time of installation, select a place with less mechanical shock, dust and corrosive gas, a place free from the affection of electromagnetic field of a heavy current bus or a saturable reactor nearby.