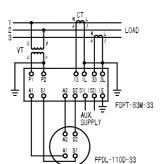

|                                              |                     |                                                         |
|         |              |               | 60Hz               |                            |                                              |                     |                                                         |

► Specify the frequency either 50Hz or 60Hz.

▶ In the case of rating exceeding those above, use a 110V, 5A (1A) meter together with a CT or a VT respectively.

Please use the meter in positive phase sequence.

► For standard scale, upper part shows receiving power and under part shows power transmission. Please specify if using in the reverse case.

(1) Without Aux. Supply

### **SCALE BOARD**

## **CONNECTION DIAGRAM**





7.5

(2) With Aux. Supply

#### **DIMENSIONS**



#### **ATTACHMENT TRANSDUCER (FSPT-83M-33)**

(1) Without Aux. Supply (Supplied by Input Voltage)





► At the time of installation, select a place with less mechanical shock, dust and corrosive gas, a place free from the affection of electromagnetic field of a heavy current bus or a saturable reactor nearby.

⊖ DAIICHI ELECTRONICS CO., LTD. http://www.daiichi-ele.co.jp

Electrical indicating meter Catalog e-99-024/-