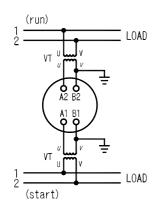

METER

| Method       | Туре        | Rated<br>Voltage | Rated Frequency   | Approx . Consumption VA |          |
|--------------|-------------|------------------|-------------------|-------------------------|----------|
|              |             |                  |                   | Start side              | Bus side |
| Single phase | DL-110ND-12 | 110V             | Serve 50Hz & 60Hz | 0.2VA                   | 4.0VA    |
| 3-phase      | DL-110ND-33 | 110V             | Serve 50Hz & 60Hz | 0.4VA<br>each phase     | 4.0VA    |
|              |             | 220V             | Serve 50Hz & 60Hz | 0.4VA<br>each phase     | 4.0VA    |

▶ In the case of rating exceeding those above, use an 110V meter together with an external CT.

## **CONNECTION DIAGRAM**

Single Phase DL-110ND-12





3-phase

DL-110ND-33

## DIMENSIONS

Single phase DL-110ND-12 3-phase DL-110ND-33



 DAIICHI ELECTRONICS CO., LTD. http://www.daiichi-ele.co.jp

 $Electrical \ indicating \ meter \ Catalog \ e-99-024/-$