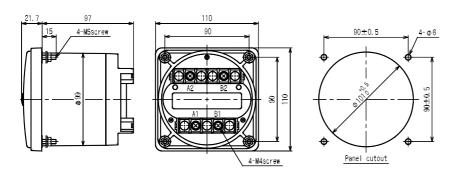

## DIMENSIONS

Single phase DL-110ND-12 3-phase DL-110ND-33

 DAIICHI ELECTRONICS CO., LTD. http://www.daiichi-ele.co.jp

 $Electrical \ indicating \ meter \ Catalog \ e-99-024/-$