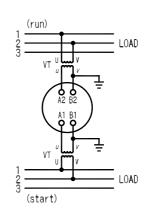

ETER

| Method       | Туре        | Rated<br>Voltage | Rated Frequency   | Approx . Consumption VA |          |
|--------------|-------------|------------------|-------------------|-------------------------|----------|
|              |             |                  |                   | Start side              | Bus side |
| Single phase | DL-110ND-12 | 110V             | Serve 50Hz & 60Hz | 0.2VA                   | 4.0VA    |
| 3-phase      | DL-110ND-33 | 110V             | Serve 50Hz & 60Hz | 0.4VA<br>each phase     | 4.0VA    |
|              |             | 220V             | Serve 50Hz & 60Hz | 0.4VA<br>each phase     | 4.0VA    |

▶ In the case of rating exceeding those above, use an 110V meter together with an external CT.

## **CONNECTION DIAGRAM**

Single Phase DL-110ND-12





3-phase

DL-110ND-33

## DIMENSIONS

Single phase DL-110ND-12 3-phase DL-110ND-33



 DAIICHI ELECTRONICS CO., LTD. http://www.daiichi-ele.co.jp

 $Electrical \ indicating \ meter \ Catalog \ e-99-024/-$