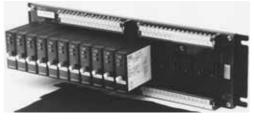

### Application

A multiple unit installation base which can house 1-output type small-sized transducers in a lot. Because the base is collective power source type, it can reduce wiring of power source. Please use the base when installing multiple transducers.

#### Feature

480×130×120mm/1.5kg

Note: installation base is shipped without transducers.

- 1. There are two types, storable quantity 16 units and 8 units. Choose a storable quantity 8-unit type if there are few transducers (1-output) to install, or when storage space is limited.
- 2. Two types, wall mounting and DIN rail mounting are available.
- 3. A terminal block or a connector can be chosen as the 1st output in accordance with output destination.