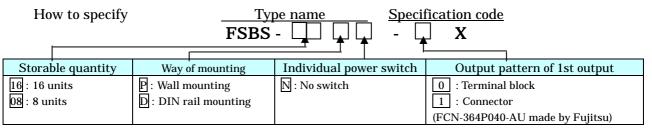

#### Feature

480×130×120mm/1.5kg

Note: installation base is shipped without transducers.

- 1. There are two types, storable quantity 16 units and 8 units. Choose a storable quantity 8-unit type if there are few transducers (1-output) to install, or when storage space is limited.
- 2. Two types, wall mounting and DIN rail mounting are available.
- 3. A terminal block or a connector can be chosen as the 1st output in accordance with output destination.